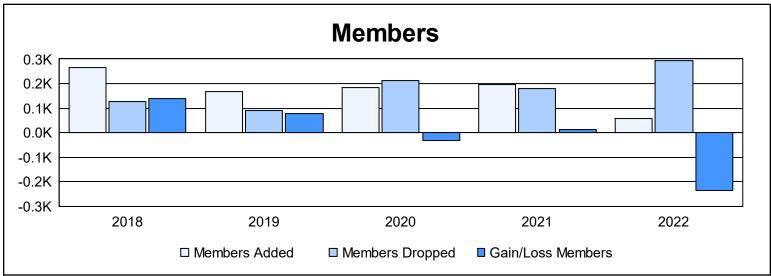

District 409 As of June 2022 Cumulative

| Year      | New<br>Clubs | Dropped<br>Clubs | Gain/<br>Loss<br>Clubs | New<br>Members | Charter<br>Members | Reinstate<br>Members | Transfer<br>Members | Total<br>Member<br>Added | Total<br>Members<br>Dropped | Gain/<br>Loss<br>Members |
|-----------|--------------|------------------|------------------------|----------------|--------------------|----------------------|---------------------|--------------------------|-----------------------------|--------------------------|
| 2017-2018 | 3            | 1                | 2                      | 170            | 85                 | 9                    | 0                   | 264                      | 127                         | 137                      |
| 2018-2019 | 3            | 0                | 3                      | 63             | 88                 | 16                   | 1                   | 168                      | 89                          | 79                       |
| 2019-2020 | 1            | 0                | 1                      | 36             | 76                 | 71                   | 0                   | 183                      | 213                         | -30                      |
| 2020-2021 | 4            | 0                | 4                      | 99             | 82                 | 7                    | 6                   | 194                      | 180                         | 14                       |
| 2021-2022 | 1            | 11               | -10                    | 33             | 22                 | 0                    | 1                   | 56                       | 292                         | -236                     |
| Average   | 2            | 2                | 0                      | 80             | 71                 | 21                   | 2                   | 173                      | 180                         | -7                       |