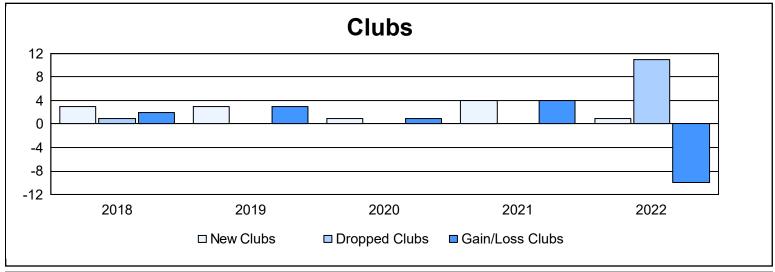

District 409 As of June 2022 Cumulative

| Year      | New<br>Clubs | Dropped<br>Clubs | Gain/<br>Loss<br>Clubs | New<br>Members | Charter<br>Members | Reinstate<br>Members | Transfer<br>Members | Total<br>Member<br>Added | Total<br>Members<br>Dropped | Gain/<br>Loss<br>Members |
|-----------|--------------|------------------|------------------------|----------------|--------------------|----------------------|---------------------|--------------------------|-----------------------------|--------------------------|
| 2017-2018 | 3            | 1                | 2                      | 170            | 85                 | 9                    | 0                   | 264                      | 127                         | 137                      |
| 2018-2019 | 3            | 0                | 3                      | 63             | 88                 | 16                   | 1                   | 168                      | 89                          | 79                       |
| 2019-2020 | 1            | 0                | 1                      | 36             | 76                 | 71                   | 0                   | 183                      | 213                         | -30                      |
| 2020-2021 | 4            | 0                | 4                      | 99             | 82                 | 7                    | 6                   | 194                      | 180                         | 14                       |
| 2021-2022 | 1            | 11               | -10                    | 33             | 22                 | 0                    | 1                   | 56                       | 292                         | -236                     |
| Average   | 2            | 2                | 0                      | 80             | 71                 | 21                   | 2                   | 173                      | 180                         | -7                       |